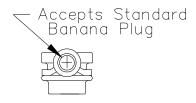

## Pomona®

Model 5532 9.53 (3/8") Stacking Snap Button With Banana Jack

## **MATERIALS:**

9.53 (3/8") Snap – Brass Banana Jack – High conductivity copper Finish: 9.53 (3/8) Snap – Nickel plated Banana Jack – Tin plated

## **RATINGS:**

Current: 15 Amperes Max.

**ORDERING INFORMATION:** Model 5532

All dimensions are in inches. Tolerances (except noted):  $.xx = \pm .02$ " (,51 mm),  $.xxx = \pm .005$ " (,127 mm). All specifications are to the latest revisions. Specifications are subject to change without notice. Registered trademarks are the property of their respective companies.