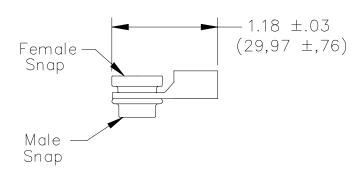

## Pomona®

Model 5532 9.53 (3/8") Stacking Snap Button With Banana Jack

## **MATERIALS:**

9.53 (3/8") Snap – Brass Banana Jack – High conductivity copper Finish: 9.53 (3/8) Snap – Nickel plated Banana Jack – Tin plated

## **RATINGS:**

Current: 15 Amperes Max.

**ORDERING INFORMATION:** Model 5532

All dimensions are in inches. Tolerances (except noted):  $.xx = \pm .02$ " (,51 mm),  $.xxx = \pm .005$ " (,127 mm). All specifications are to the latest revisions. Specifications are subject to change without notice. Registered trademarks are the property of their respective companies.